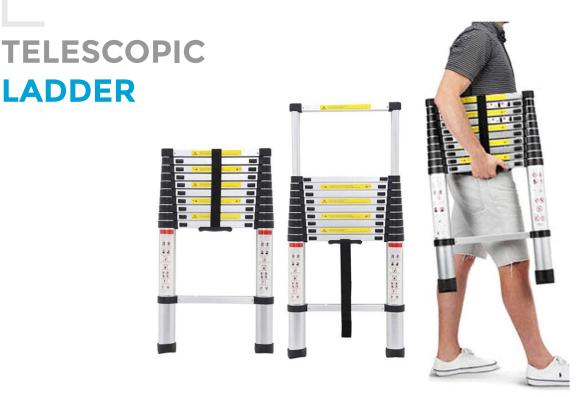

## **FEATURES**

Gobbler Telescoping Ladders have a high quality construction made from corrosionresistant aluminium alloy that is qualified with the EN131 certificate. It has a sturdy frame, slip-resistant rungs and solid anti-slip rubber-tipped feet on the bottom of ladder that ensures stability.

Light-weight & Compact size that is easy to extend, retract, store and transport. Allows for effortless storage in your car or other limited spaces in the house or office. You can unlock each section in 1-foot increments independently to tailor the ladder height to your needs.

Ideal for all type of industrial and commercial use where ladders need to be carried from one place to another. Best suited for Home/Building maintenance, washing windows, Exterior/Interior Decorating, Painting etc. This is a practical and useful ladder for individuals and professionals alike.