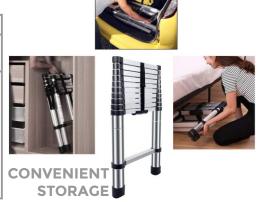

Light-weight & Compact size that is easy to extend, retract, store and transport. Allows for effortless storage in your car or other limited spaces in the house or office. You can unlock each section in 1-foot increments independently to tailor the ladder height to your needs.